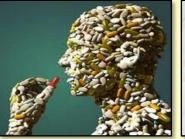

# WHAT WOULD ANY INTELLIGENT PERSON WANT TO CHOOSE FROM THESE TWO ...?

# 1. DISEASE

# 2.TREATMENT

# TREATMENT

# BY WHAT METHOD DO WE TREAT ...?