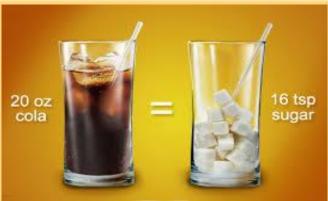

#### 6. TAP WATER

IT CONTAINS CHEMICALS LIKE CHLORINE, LEAD, CADMIUM, ORGANIC POLLUTANTS ETC.

DO YOU KNOW?
IN YOUR FAVORITE DRINK
THE SUGAR IS EQUIVALENT
TO 16 PACKETS OF SUGAR.