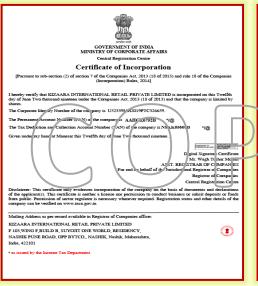

M THE ROOT. THE PRIME MINISTER OF OUR COUNTRY SHRI NARENDRA MODI HAS ALSO CAMPAIGNED TO PROMOTE AYURVEDA SYSTEM.

ACCORDING TO THE WORLD HEALTH ORGANIZATION (WHO), THE BODY WHOSE IMMUNITY (DEFENSE MECHANISM OR IMMUNE SYSTEM CAPACITY) IS GOOD. THAT BODY ITSELF IS CAPABLE OF FIGHTING ANY VIRUS. ACCORDING TO AYURVEDIC, AYURVEDIC PRODUCTS PROVE TO BE VERY EFFECTIVE FOR INCREASING THE IMMUNITY OF THE BODY.

#### **HOW TO GET THE SUPREME / BEST HEALTH BACK..?**





# DO YOU WANT THE BEST / GOOD HEALTH..?

THE ONLY ANSWER IS " KIZAARA'S BEST AYURVEDA PRODUCTS "
AYURVEDA PRODUCTS COMPLEMENT OUR NUTRITION AND
MAINTAIN GOOD HEALTH.











" A STRONG EFFORT FOR A HEALTHY INDIA AND A PROSPEROUS INDIA"

**KIZAARA INTERNATIONAL RETAIL PVT. LTD.** 

WEBSITE:- WWW.KIZAARA.COM







# **DOCUMENTS**







#### CERTIFICATE OF INCORPORATION



#### ALLOTMENT CERTIFICATE



PAN CARD



GST OF MAHARASHTRA GST OF UTTAR PRADESH GST OF RAJASTHAN



# **DOCUMENTS**







ISO 9001:2015 CERTIFICATE



LEGAL METROLOGY

ISO 22000:2018 CERTIFICATE



FOOD SAFETY CERTIFICATE





# **DOCUMENTS**







SUBMITTED OF DECLARATION IN CENTRAL



**UDYAM CERTIFICATE** 

SUBMITTED OF DECLARATION IN BIHAR STATE

SUBMITTED OF DECLARATION IN UP STATE



32



# A/C NUMBER

#### A/C NAME = KIZAARA INTERNATIONAL RETAIL PRIVATE LIMITED

BANK NAME = IDFC FIRST BANK, A/C NUMBER = 10043455761, IFS CODE = IDFB0042281, BRANCH CODE = 042281, A/C TYPE = CURRENT, BRANCH NAME = SANTA MADHAV SANKUL MICO CIRCLE

BANK NAME = ICICI BANK, A/C NUMBER = 018205006070, IFS CODE = ICIC0000182,

BRANCH CODE = 0182, A/C TYPE = CUR