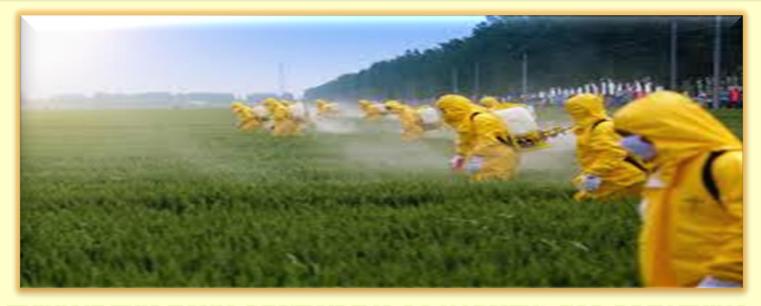

#### **GENETICALLY MODIFIED CROPS**

✓ TOXIC PESTICIDES FROM GM FOOD CROPS FOUND IN SOIL WITH LOW NUTRIENT LEVELS IN UNBORN BABIES. TOXIC PESTICIDES THAT ARE ADDED TO GENETICALLY MODIFIED FOOD CROPS, RECORDED IN THE BLOOD OF PREGNANT WOMEN AND THEIR UNBORN BABIES. (TIMES OF INDIA)

#### WE ARE ALSO EATING CHEMICALS IN FOOD.

THINK IF THIS TOXIC PESTICIDE IS SO HARMFUL FOR BREATHING.
SO WOULDN'T IT BE HARMFUL TO OUR FOOD?
CERTAINLY WILL BE VERY HARMFUL.

EACH YEAR BY THE WORLD HEALTH ORGANIZATION (WHO)
ESTIMATES 10.7 MILLION CASES OF TOXIC PESTICIDES OCCUR AND
IT CAUSES 3,70,000 DEATHS EVERY YEAR.