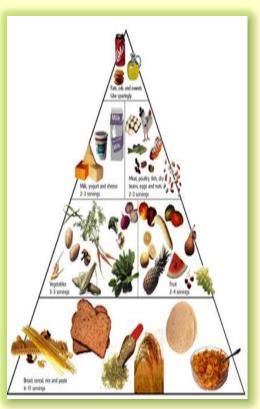

## 7 ELEMENTS OF BODY

SEVEN NUTRIENTS SUCH AS WATER, CARBOHYDRATE, FAT, PROTEIN AS WELL AS VITAMINS, MINERALS, AND FIBER ARE NEEDED TO KEEP OUR BODY'S HEALTH RIGHT, BUT MANY OF US ASSUME ADEQUATE AMOUNTS OF WATER, CARBOHYDRATES AND FATS. BUT MANY OF US CONSUME PROTEIN, VITAMINS, AND FIBER ALMOST UNACCOUNTED FOR. OUR LEADING HEALTH ORGANIZATIONS SUCH AS WHO (WORLD HEALTH ORGANIZATION), ICMR (INDIAN COUNCIL OF MEDICAL RESEARCH) AND NIN (NATIONAL INSTITUTE OF NUTRITION) RECOMMEND INCORPORATING THESE NUTRIENTS IN ABUNDANT FOOD DAILY FOR GOOD HEALTH.