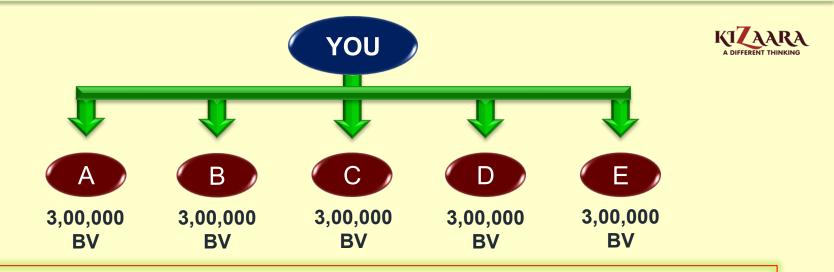

**BIKE INCENTIVE = 2% OF COMPANY'S MONTHLY BY TURNOVER** TOTAL NO. OF BIKE INCENTIVE ACHIEVERS

YOU CAN EARN UNLIMITED BIKE INCENTIVE

IN YOUR TEAM:- AS SOON AS THERE IS A BUSINESS OF 3 - 3 LAKH BV IN EVERY MONTH FROM 5 DIFFERENT TEAMS, THEN YOU GET 1.5% CAR INCENTIVE OF THE TOTAL BV TURNOVER OF THE COMPANY ACCORDING TO THE FORMULA GIVEN BELOW.

CAR INCENTIVE = 1.5% OF COMPANY'S MONTHLY BY TURNOVER TOTAL NO. OF CAR INCENTIVE ACHIEVERS

YOU CAN EARN UNLIMITED CAR INCENTIVE