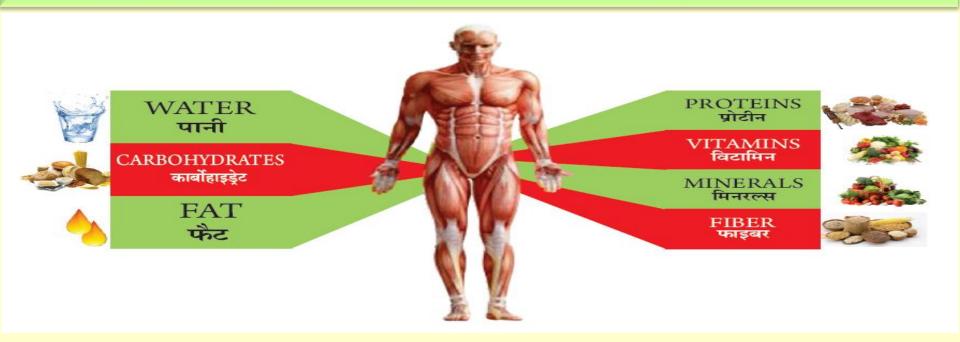

## 7 ELEMENTS OF BODY

SEVEN NUTRIENTS SUCH AS WATER, CARBOHYDRATE, FAT, PROTEIN AS WELL AS VITAMINS, MINERALS, AND FIBER ARE NEEDED TO KEEP OUR BODY'S HEALTH RIGHT, BUT MANY OF US ASSUME ADEQUATE AMOUNTS OF WATER, CARBOHYDRATES AND FATS. BUT MANY OF US CONSUME PROTEIN, VITAMINS, AND FIBER ALMOST UNACCOUNTED FOR. OUR LEADING HEALTH ORGANIZATIONS SUCH AS WHO (WORLD HEALTH ORGANIZATION), ICMR (INDIAN COUNCIL OF MEDICAL RESEARCH) AND NIN (NATIONAL INSTITUTE OF NUTRITION) RECOMMEND INCORPORATING THESE NUTRIENTS IN ABUNDANT FOOD DAILY FOR GOOD HEALTH.