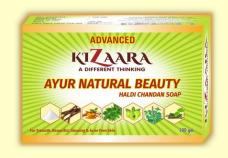

# AYUR NATURAL BEAUTY HALDI CHANDAN SOAP

AYUR NATURAL BEAUTY (TURMERIC SANDALWOOD SOAP) IT IS A VERY SAFE AND NATURAL EXFOLIATOR WHICH HELPS A LOT IN REMOVING DEAD SKIN CELLS, REDUCING DRY SKIN, REJUVENATING SKIN, PROTECTING SKIN FROM IRRITATION AND UV RAYS, NOURISHING SKIN, KEEPING IT CLEAN, MAKING IT GLOWING, CURING ACNE, REMOVING DRYNESS AND ROUGHNESS OF SKIN, SOFTENING SKIN AND ITS AROMATIC PROPERTIES HELPS IN KEEPING SKIN FRESH.