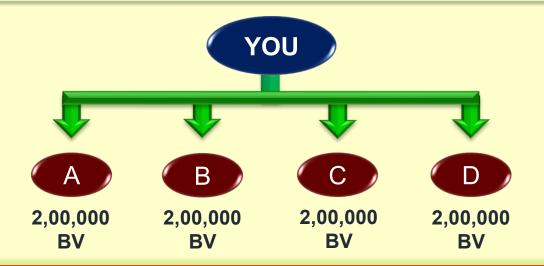

TRAVEL INCENTIVE = 2% OF COMPANY'S MONTHLY BY TURNOVER TOTAL NO. OF TRAVEL INCENTIVE ACHIEVERS

YOU CAN EARN UNLIMITED TRAVEL INCENTIVE

IN YOUR TEAM:- AS SOON AS THERE IS A BUSINESS OF 2 - 2 LAKH BV IN EVERY MONTH FROM 4 DIFFERENT TEAMS, THEN YOU GET 2% BIKE INCENTIVE OF THE TOTAL BV TURNOVER OF THE COMPANY ACCORDING TO THE FORMULA GIVEN BELOW.

**BIKE INCENTIVE = 2% OF COMPANY'S MONTHLY BY TURNOVER** TOTAL NO. OF BIKE INCENTIVE ACHIEVERS

YOU CAN EARN UNLIMITED BIKE INCENTIVE

IN YOUR TEAM:- AS SOON AS THERE IS A BUSINESS OF 3 - 3 LAKH BV IN EVERY MONTH FROM 5 DIFFERENT TEAMS, THEN YOU GET 1.5% CAR INCENTIVE OF THE TOTAL BV TURNOVER OF THE COMPANY ACCORDING TO THE FORMULA GIVEN BELOW.