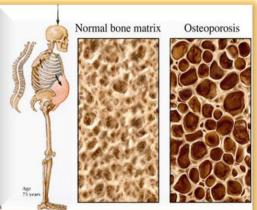

#### **OSTEOPOROSIS**

THERE WILL BE AN INCREASE OF 250 CRORES IN THE ESTIMATED CASE OF BONE DISORDER. AS OF 2015, BASED ON THE 2001 CENSUS, APPROXIMATELY 16.3 MILLION INDIANS AT THE AGE OF 50 ABOVE ALL, HAVE REPORTED CASES OF BONE-BORNE DISORDER.