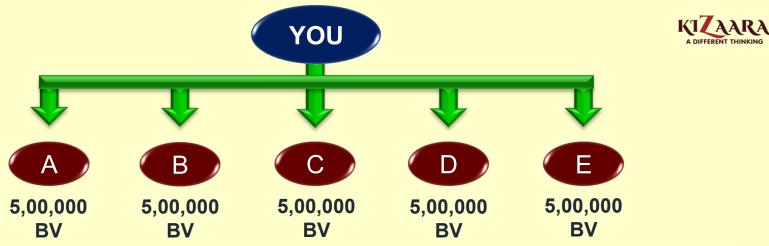

## HOUSE INCENTIVE\* { 1.5% OF THE TOTAL MONTHLY BY TURNOVER OF THE COMPANY }

IN YOUR TEAM:- AS SOON AS THERE IS A BUSINESS OF 4 - 4 LAKH BV IN EVERY MONTH FROM 5 DIFFERENT TEAMS, THEN YOU GET 1.5% HOUSE INCENTIVE OF THE TOTAL BV TURNOVER OF THE COMPANY ACCORDING TO THE FORMULA GIVEN BELOW.

**HOUSE INCENTIVE = 1.5% OF COMPANY'S MONTHLY BY TURNOVER** TOTAL NO. OF HOUSE INCENTIVE ACHIEVERS

YOU CAN EARN UNLIMITED HOUSE INCENTIVE