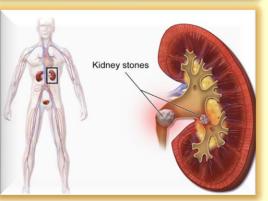

#### STONE PROBLEM

ONE IN EVERY 20 PEOPLE DEVELOPS KIDNEY STONES AT SOME POINT IN THEIR LIFE. KIDNEY STONES ARE FORMED WHEN THERE IS A DECREASE IN URINE VOLUME OR EXCESS OF STONE-FORMING SUBSTANCES IN THE URINE.