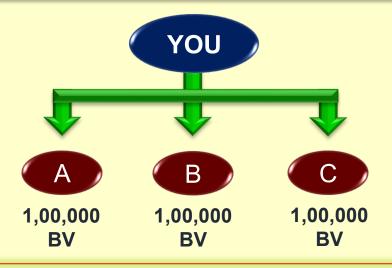

APPROXIMATE INCENTIVE TO ONLY ONE DIRECT SELLER = RS. 1,52,01,07,128/-\*

IN YOUR TEAM:- AS SOON AS THERE IS A BUSINESS OF 1 - 1 LAKH BV IN EVERY MONTH FROM 3 DIFFERENT TEAMS, THEN YOU GET 2% TRAVEL INCENTIVE OF THE TOTAL BV TURNOVER OF THE COMPANY ACCORDING TO THE FORMULA GIVEN BELOW.

TRAVEL INCENTIVE = 2% OF COMPANY'S MONTHLY BY TURNOVER TOTAL NO. OF TRAVEL INCENTIVE ACHIEVERS

YOU CAN EARN UNLIMITED TRAVEL INCENTIVE

IN YOUR TEAM:- AS SOON AS THERE IS A BUSINESS OF 2 - 2 LAKH BV IN EVERY MONTH FROM 4 DIFFERENT TEAMS, THEN YOU GET 2% BIKE INCENTIVE OF THE TOTAL BV TURNOVER OF THE COMPANY ACCORDING TO THE FORMULA GIVEN BELOW.