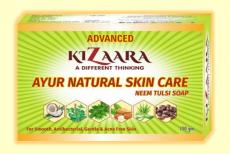

# AYUR NATURAL SKIN CARE NEEM TULSI SOAP

AYUR NATURAL SKIN CARE (NEEM TULSI SOAP) CONTAINS COCONUT OIL, TULSI LEAF EXTRACT, NEEM LEAF EXTRACT, ALMOND OIL, ALOE VERA EXTRACT, CASTOR OIL, AND FRAGRANCE. IT IS A VERY SAFE AND NATURAL EXFOLIATE THAT HELPS GREATLY IN REMOVING DEAD SKIN CELLS, REDUCING DRY SKIN, PROTECTING SKIN FROM IRRITATION AND UV RAYS, CLEANSING, BRIGHTENING, HEALING ACNE, SOFTENING SKIN, ANTIBACTERIAL AND FRAGRANCE PROPERTIES HELPS IN REFRESHING SKIN.