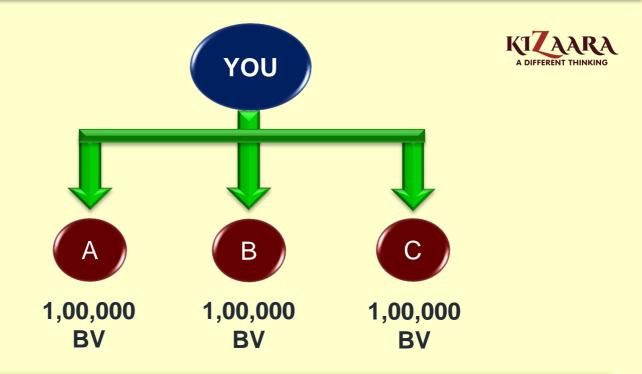

# **BIKE INCENTIVE\***

{ 2% OF THE TOTAL MONTHLY BV TURNOVER OF THE COMPANY }

IN YOUR TEAM:- AS SOON AS THERE IS A BUSINESS OF 2 - 2 LAKH BV IN EVERY MONTH FROM 4 DIFFERENT TEAMS, THEN YOU GET 2% BIKE INCENTIVE OF THE TOTAL BY TURNOVER OF THE COMPANY ACCORDING TO THE FORMULA GIVEN BELOW.