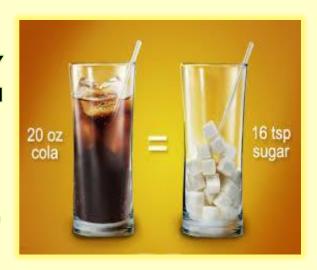

#### 2. ALARMING SUGAR CONTENT

PROCEEDING TO DIABETES, WEIGHT GAIN, INCREASED BP, HIGH CHOLESTEROL, HEART DISEASE, PREMATURE AGING ETC.

#### **6. TAP WATER**

IT CONTAINS CHEMICALS LIKE CHLORINE, LEAD, CADMIUM, ORGANIC POLLUTANTS ETC.

DO YOU KNOW?
IN YOUR FAVORITE
DRINK THE SUGAR IS
EQUIVALENT TO 16
PACKETS OF SUGAR.