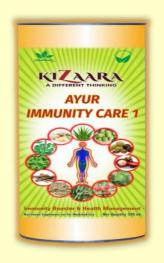

#### AYUR IMMUNITY CARE 1

AYUR IMMUNITY CARE 1 VERY HELPFUL FOR THE COMPLETE DEVELOPMENT OF THE BODY. AND IMPROVES THE IMMUNE SYSTEM TO FIGHT ALL DISEASES. AYUR IMMUNITY CARE 1 IS A NORMAL AND VERY GOOD ENERGY BOOSTER. AYUR IMMUNITY CARE 1 HELPS A LOT IN THE DEVELOPMENT OF ALL BODY PARTS. AND MAKES THEM HEALTHY.