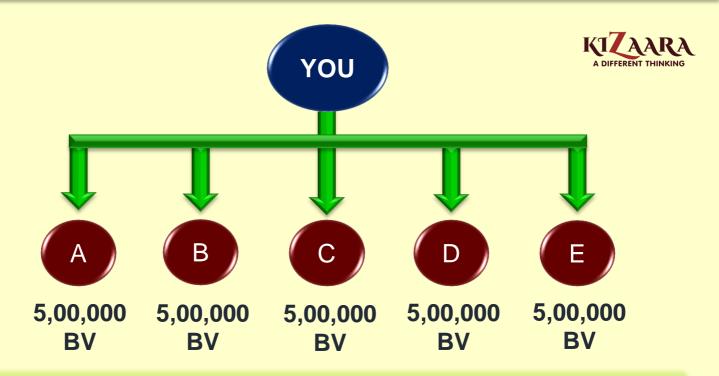

# **HOUSE INCENTIVE\***

{ 1.5% OF THE TOTAL MONTHLY BV TURNOVER OF THE COMPANY }

IN YOUR TEAM:- AS SOON AS THERE IS A BUSINESS OF 4 - 4 LAKH BV IN EVERY MONTH FROM 5 DIFFERENT TEAMS, THEN YOU GET 1.5% HOUSE INCENTIVE OF THE TOTAL BV TURNOVER OF THE COMPANY ACCORDING TO THE FORMULA **GIVEN BELOW.** 