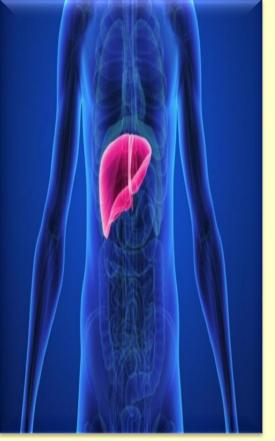

#### LIVER PROBLEM

ONE OUT OF EVERY FIVE PEOPLE IN THE STATE HAS SOME PROBLEM. AN ESTIMATED 30,000 PEOPLE DIE EACH YEAR FROM TERMINAL LIVER DISEASE AND LIVER CANCER, ESTIMATED BY LIVER COMPLICATIONS. LIVER DISEASES ARE ONE OF THE TOP 10 CAUSES OF DEATH. PEOPLE OF ALL AGE GROUPS ARE AFFECTED BY THIS PROBLEM IN INDIA. A DATA DOCTOR WANTS TO THROW LIGHT ON WORLD LIVER DAY.

#### **AYUR LIVER CARE 1**

AYUR LIVER CARE 1 CAN BE USED TO CURE LIVER DISEASES. THE LIVER IS A FOOTBALL-SHAPED ORGAN. LIVER DISEASE CAN BE GENETIC. OR DUE TO MANY FACTORS THAT DAMAGE THE LIVER, SUCH AS VIRUSES AND ALCOHOL USE ALSO CAUSE DISEASE. OBESITY IS ALSO ASSOCIATED WITH LIVER DAMAGE. OVER TIME, LIVER DAMAGE LEADS TO CIRRHOSIS. IN WHICH THE LIVER GRADUALLY STARTS DETERIORATING. AND THE LIVER DOES NOT FUNCTION NORMALLY. AND IN THIS PROCESS, SCRATCH MARKS ARE FORMED ON THE SCAR TISSUES. THIS SCAR TISSUE DESTROYS HEALTHY TISSUE. DUE TO WHICH THE FLOW OF BLOOD IN THE LIVER IS REDUCED. DUE TO WHICH MOST OF THE LIVER FAILS AND CAN BE LIFE THREATENING.