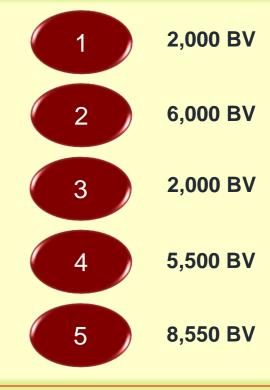

#### 1st HIGHEST TEAM

FROM THE 1st HIGHEST TEAM = 22,500 BV

8,000 BV

PAID SALES MATCHING = 22,500 BV

### 2nd HIGHEST TEAM

FROM THE 2nd HIGHEST TEAM = 24,050 BV

PAID SALES MATCHING = 22,500 BV

**TOTAL PAID SALES MATCHING = 22,500 BV** 

**CARRY FORWARD SALES = 1,550 BV** 

SALES MATCHING INCENTIVE OF 20% OF SALES MATCHING BV UP TO 11TH RECOGNITION. THEN 10% SALES MATCHING INCENTIVE OF SALES MATCHING BV FROM 12TH RECOGNITION TO UNLIMITED DEPTH.