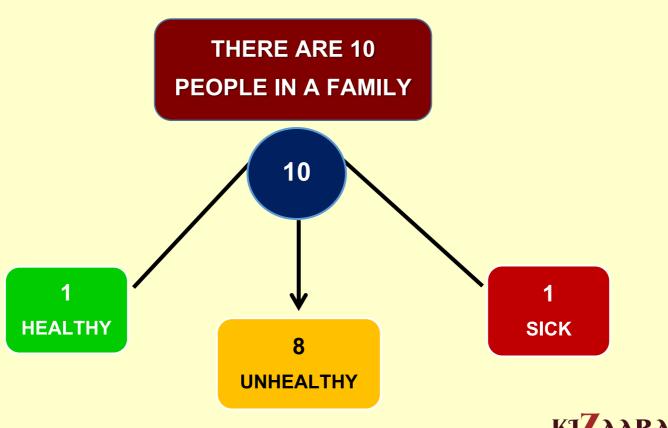

## **ARE YOU REALLY HEALTHY..?**

## A SIGNS FOR INDIANS

- INDIA IS CALLED THE CAPITAL OF DIABETES IN THE WORLD.
- INDIA IS CALLED THE CAPITAL OF CANCER IN THE WORLD.
- **67% OF INDIANS DIE OF HEART DISEASE.**
- ♦ 85% OF INDIANS ARE AFFECTED BY DIGESTIVE SYSTEM DISEASE.
- 1 IN 6 INDIANS ARE AFFECTED BY MENTAL DISORDERS.