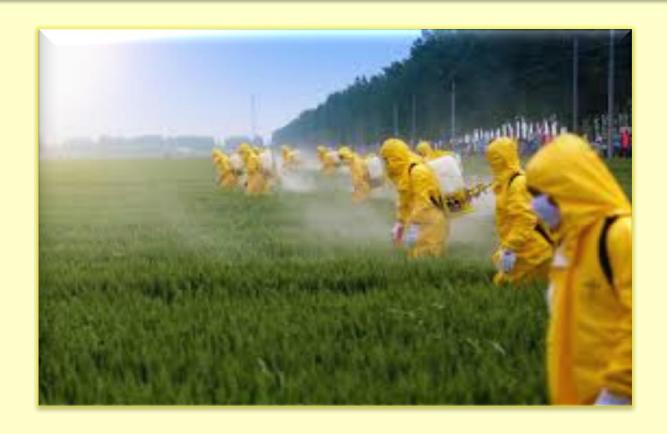

#### **GENETICALLY MODIFIED CROPS**

✓ TOXIC PESTICIDES FROM GM FOOD CROPS FOUND IN SOIL WITH LOW NUTRIENT LEVELS IN UNBORN BABIES. TOXIC PESTICIDES THAT ARE ADDED TO GENETICALLY MODIFIED FOOD CROPS, RECORDED IN THE BLOOD OF PREGNANT WOMEN AND THEIR UNBORN BABIES. (TIMES OF INDIA)

#### WE ARE ALSO EATING CHEMICALS IN FOOD.

THINK IF THIS TOXIC PESTICIDE IS SO HARMFUL FOR BREATHING.
SO WOULDN'T IT BE HARMFUL TO OUR FOOD?
CERTAINLY WILL BE VERY HARMFUL.

EACH YEAR BY THE WORLD HEALTH ORGANIZATION
(WHO) ESTIMATES 10.7 MILLION CASES OF
TOXIC PESTICIDES OCCUR AND IT CAUSES 3,70,000
DEATHS EVERY YEAR.