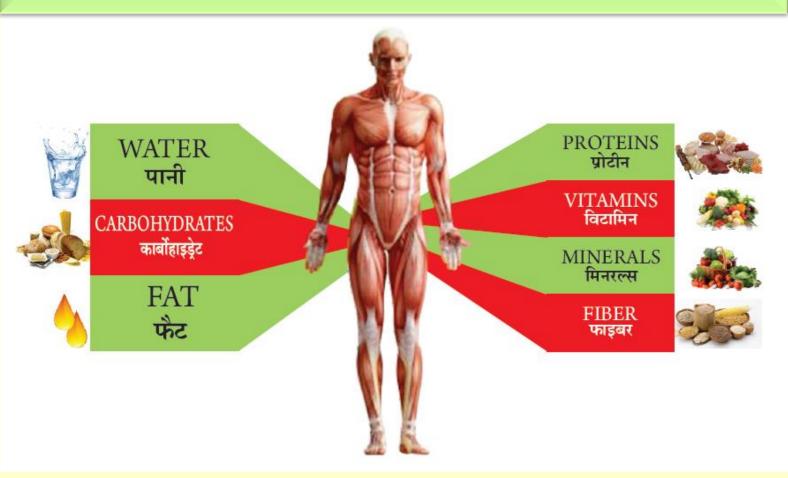

# 7 ELEMENTS OF BODY

SEVEN NUTRIENTS SUCH AS WATER, CARBOHYDRATE, FAT, PROTEIN AS WELL AS VITAMINS, MINERALS, AND FIBER ARE NEEDED TO KEEP OUR BODY'S HEALTH RIGHT, BUT MANY OF US ASSUME ADEQUATE AMOUNTS OF WATER, CARBOHYDRATES AND FATS.

BUT MANY OF US CONSUME PROTEIN, VITAMINS, AND FIBER ALMOST UNACCOUNTED FOR. OUR LEADING HEALTH ORGANIZATIONS SUCH AS WHO (WORLD HEALTH ORGANIZATION), ICMR (INDIAN COUNCIL OF MEDICAL RESEARCH) AND NIN (NATIONAL INSTITUTE OF NUTRITION) RECOMMEND INCORPORATING THESE NUTRIENTS IN ABUNDANT FOOD DAILY FOR GOOD HEALTH.