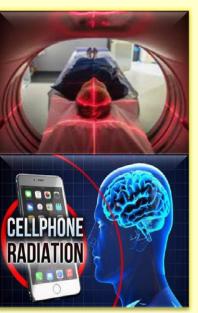

#### **RADIATION**

RADIATION DANGEROUSLY ELIMINATES THE WATER OF LIVING CELLS. WHICH ATTACK THE ESSENTIAL MOLECULES OF OUR BODY LIKE DNA AND PROTEINS.