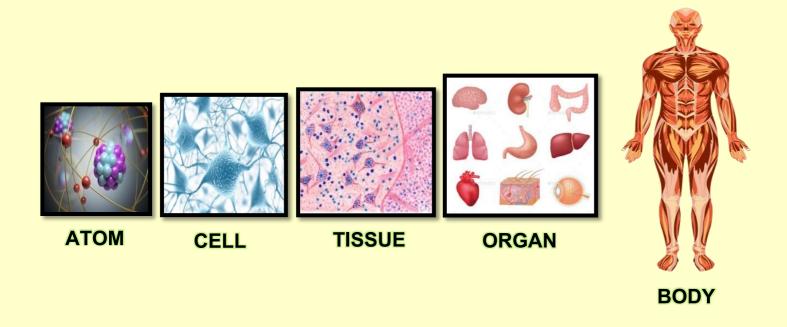

ME, BIG CAPITALISTS WILL EMERGE VERY FAST IN THE FIELD OF WELLNESS, NUTRITION AND AYURVEDA.

TODAY'S NEED AND TIME OF THE DAY, YOUR VERY OWN KIZAARA IN THE FIELD OF WELLNESS, NUTRITION AND AYURVEDA HAS COME UP WITH AMAZING AND BEST RESULT GIVING PRODUCTS. LET US ALL TAKE ADVANTAGE OF KIZAARA'S AYURVEDIC PRODUCTS AND PASS ON KIZAARA'S AYURVEDIC PRODUCTS TO ALL OUR FRIENDS. LET US ALL TOGETHER BUILD A NEW INDIA, HEALTHY INDIA AND PROSPEROUS INDIA THROUGH KIZAARA'S AYURVEDIC PRODUCTS AND THIS INDUSTRY (DIRECT SELLING). AND CREATE A NEW HISTORY IN INDIA. WISHING YOU ALL THE VERY BEST FOR YOUR BRIGHT FUTURE.



## I WANT TO ASK YOU A QUESTION ...?

WHAT WOULD ANY INTELLIGENT PERSON
WANT TO CHOOSE FROM THESE TWO..?

# 1. DISEASE 2. TREATMENT





# DISEASE

# SCIENTIFICALLY DESIGNED HUMAN BODY



## **ARE YOU REALLY HEALTHY..?**



# 7 ELEMENTS OF BODY



SEVEN NUTRIENTS SUCH AS WATER, CARBOHYDRATE, FAT, PROTEIN AS WELL AS VITAMINS, MINERALS, AND FIBER ARE NEEDED TO KEEP OUR BODY'S HEALTH RIGHT, BUT MANY OF US ASSUME ADEQUATE AMOUNTS OF WATER, CARBOHYDRATES AND FATS.

BUT MANY OF US CONSUME PROTEIN, VITAMINS, AND FIBER ALMOST UNACCOUNTED FOR. OUR LEADING HEALTH ORGANIZATIONS SUCH AS WHO (WORLD HEALTH ORGANIZATION), ICMR (INDIAN COUNCIL OF MEDICAL RESEARCH) AND NIN (NATIONAL INSTITUTE OF NUTRITION) RECOMMEND INCORPORATING THESE NUTRIENTS IN ABUNDANT FOOD DAILY FOR GOOD HEALTH.

# FROM LACK OF 7 ELEMENTS OF THE BODY..?

WHAT HAPPENS WHEN THE BALANCE OF WATER, CARBOHYDRATES, FATS, PROTEINS, VITAMINS, MINERALS AND FIBER IN THE BODY DETERIORATES.

FOLLOWING ARE THE RELATED DISEASES:DI