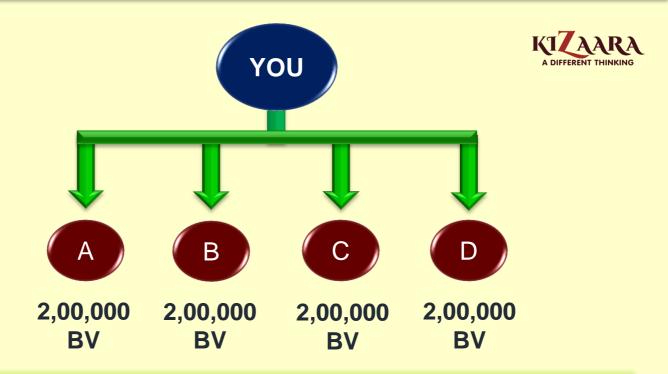

# **CAR INCENTIVE\***

{ 1.5% OF THE TOTAL MONTHLY BV TURNOVER OF THE COMPANY }

IN YOUR TEAM:- AS SOON AS THERE IS A BUSINESS OF 3 - 3 LAKH BV IN EVERY MONTH FROM 5 DIFFERENT TEAMS, THEN YOU GET 1.5% CAR INCENTIVE OF THE TOTAL BY TURNOVER OF THE COMPANY ACCORDING TO THE FORMULA GIVEN BELOW.