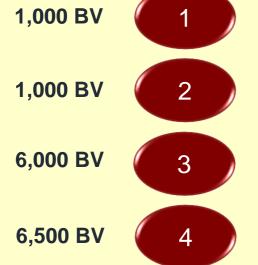

#### 1st HIGHEST TEAM

FROM THE 1st HIGHEST TEAM = 22,500 BV

8,000 BV

PAID SALES MATCHING = 22,500 BV

### 2nd HIGHEST TEAM

FROM THE 2nd HIGHEST TEAM = 24,050 BV

PAID SALES MATCHING = 22,500 BV

**TOTAL PAID SALES MATCHING = 22,500 BV** 

**CARRY FORWARD SALES = 1,550 BV** 

SALES MATCHING INCENTIVE OF 20% OF SALES MATCHING BV UP TO 11TH RECOGNITION. THEN 10% SALES MATCHING INCENTIVE OF SALES MATCHING BV FROM 12TH RECOGNITION TO UNLIMITED DEPTH.