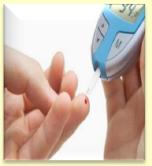

#### **DIABETES PROBLEM**

1 IN 7 IN INDIA IS A DIABETIC PATIENT.
INDIA HAS THE HIGHEST NUMBER OF
DIABETES PATIENTS IN THE WORLD.
DIABETES IS A MAJOR HEALTH PROBLEM
IN INDIA. INDIA IS CALLED THE DIABETES
CAPITAL OF THE WORLD.

# AYUR DIABETES CARE 1

AYUR DIABETES CARE 1 DUE TO OUR DETERIORATING LIFESTYLE OUR BODY HAS BECOME HOME TO MANY DISEASES. ONE OF THESE DISEASES IS DIABETES. ONCE UPON A TIME, THIS DISEASE USED TO HAPPEN ONLY TO PEOPLE ABOVE 50 YEARS OF AGE. BUT TODAY EVERYONE IS SUFFERING FROM IT. DIABETES CAN BE CURED BY USING AYUR DIABETES CARE 1. DIABETES IS ONE SUCH CONDITION. WHICH IMPAIRS THE BODY'S ABILITY TO INCREASE BLOOD SUGAR EXCESSIVELY. WHICH IS KNOWN AS BLOOD SUGAR. THE RESULT OF AYUR DIABETES CARE 1 IS VERY GOOD. THROUGH AYUR DIABETES CARE 1, PEOPLE UP TO 570 SUGAR LEVEL HAVE BEEN CURED, AND MANY PEOPLE HAVE STOPPED TAKING INSULIN.