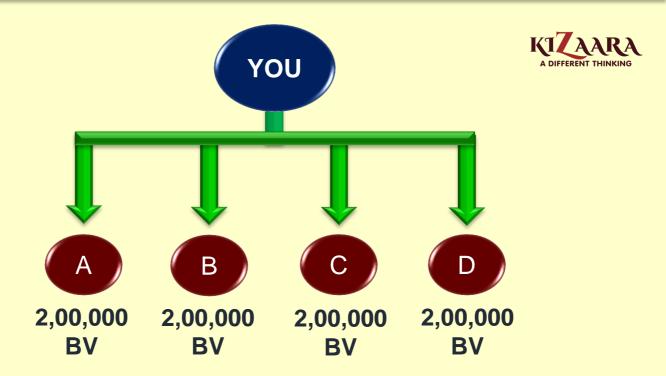

## **BIKE FUND\***

{ 2% OF THE TOTAL MONTHLY BV TURNOVER OF THE COMPANY }

IN YOUR TEAM:- AS SOON AS THERE IS A BUSINESS OF 2 - 2
LAKH BV IN EVERY MONTH FROM 4 DIFFERENT TEAMS, THEN
YOU GET 2% BIKE FUND OF THE TOTAL BV TURNOVER OF THE
COMPANY ACCORDING TO THE FORMULA GIVEN BELOW.

BIKE FUND = 2% OF COMPANY'S MONTHLY BV TURNOVER

TOTAL NO. OF BIKE FUND ACHIEVERS

YOU CAN EARN UNLIMITED BIKE FUND