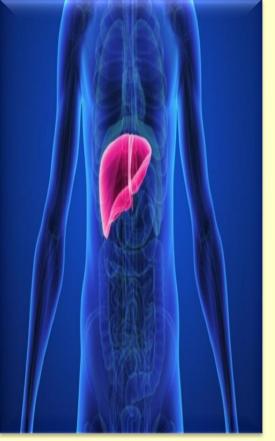

#### LIVER PROBLEM

ONE OUT OF EVERY FIVE PEOPLE IN THE STATE HAS SOME PROBLEM. AN ESTIMATED 30,000 PEOPLE DIE EACH YEAR FROM TERMINAL LIVER DISEASE AND LIVER CANCER, ESTIMATED BY LIVER COMPLICATIONS. LIVER DISEASES ARE ONE OF THE TOP 10 CAUSES OF DEATH. PEOPLE OF ALL AGE GROUPS ARE AFFECTED BY THIS PROBLEM IN INDIA. A DATA DOCTOR WANTS TO THROW LIGHT ON WORLD LIVER DAY.