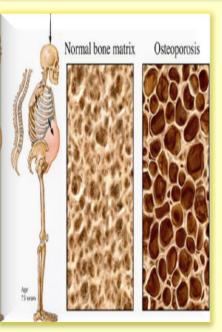

#### **OSTEOPOROSIS**

THERE WILL BE AN INCREASE OF 250 CRORES IN THE ESTIMATED CASE OF BONE DISORDER. AS OF 2015, BASED ON THE 2001 CENSUS, APPROXIMATELY 16.3 MILLION INDIANS AT THE AGE OF 50 ABOVE ALL, HAVE REPORTED CASES OF BONE-BORNE DISORDER.