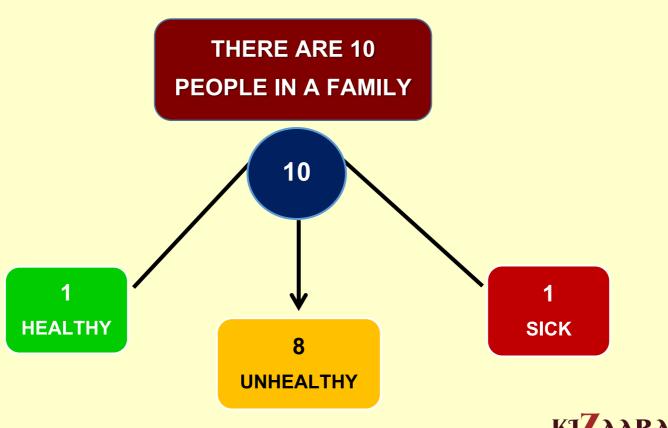

ST IN THE FIELD OF WELLNESS, NUTRITION AND AYURVEDA.

TODAY'S NEED AND TIME OF THE DAY, YOUR VERY OWN KIZAARA IN THE FIELD OF WELLNESS, NUTRITION AND AYURVEDA HAS COME UP WITH AMAZING AND BEST RESULT GIVING PRODUCTS. LET US ALL TAKE ADVANTAGE OF KIZAARA'S AYURVEDIC PRODUCTS AND PASS ON KIZAARA'S AYURVEDIC PRODUCTS TO ALL OUR FRIENDS. LET US ALL TOGETHER BUILD A NEW INDIA, HEALTHY INDIA AND PROSPEROUS INDIA THROUGH KIZAARA'S AYURVEDIC PRODUCTS AND THIS INDUSTRY (DIRECT SELLING). AND CREATE A NEW HISTORY IN INDIA. WISHING YOU ALL THE VERY BEST FOR YOUR BRIGHT FUTURE.



#### I WANT TO ASK YOU A QUESTION ...?

WHAT WOULD ANY INTELLIGENT PERSON
WANT TO CHOOSE FROM THESE TWO..?

# 1. DISEASE 2. TREATMENT





# DISEASE

# SCIENTIFICALLY DESIGNED HUMAN BODY



### **ARE YOU REALLY HEALTHY..?**



## 7 ELEMENTS OF BODY



SEVEN NUTRIENTS SUCH AS WATER, CARBOHYDRATE, FAT, PROTEIN AS WELL AS VITAMINS, MINERALS, AND FIBER ARE NEEDED TO KEEP OUR BODY'S HEALTH RIGHT, BUT MANY OF US ASSUME ADEQUATE AMOUNTS OF WATER, CARBOHYDRATES AND FATS.

BUT MANY OF US CONSUME PROTEIN, VITAMINS, AND FIBER ALMOST UNACCOUNTED FOR. OUR LEADING HEALTH ORGANIZATIONS SUCH AS WHO (WORLD HEALTH ORGANIZATION), ICMR (INDIAN COUNCIL OF MEDICAL RESEARCH) AND NIN (NATIONAL INSTITUTE OF NUTRITION) RECOMMEND INCORPORATING THESE NUTRIENTS IN ABUNDANT FOOD DAILY FOR GOOD HEALTH.

# FROM LACK OF 7 ELEMENTS OF THE BODY..?

WHAT HAPPENS WHEN THE BALANCE OF WATER, CARBOHYDRATES, FATS, PROTEINS, VITAMINS, MINERALS AND FIBER IN THE BODY DETERIORATES.

FOLLOWING ARE THE RELATED DISEASES:DIABETES, BLOOD PRESSURE, DIGESTIVE S