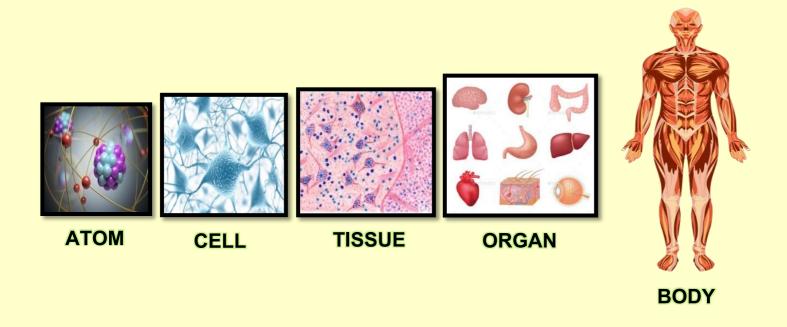

, BIG CAPITALISTS WILL EMERGE VERY FAST IN THE FIELD OF WELLNESS, NUTRITION AND AYURVEDA.

TODAY'S NEED AND TIME OF THE DAY, YOUR VERY OWN KIZAARA IN THE FIELD OF WELLNESS, NUTRITION AND AYURVEDA HAS COME UP WITH AMAZING AND BEST RESULT GIVING PRODUCTS. LET US ALL TAKE ADVANTAGE OF KIZAARA'S AYURVEDIC PRODUCTS AND PASS ON KIZAARA'S AYURVEDIC PRODUCTS TO ALL OUR FRIENDS. LET US ALL TOGETHER BUILD A NEW INDIA, HEALTHY INDIA AND PROSPEROUS INDIA THROUGH KIZAARA'S AYURVEDIC PRODUCTS AND THIS INDUSTRY (DIRECT SELLING). AND CREATE A NEW HISTORY IN INDIA. WISHING YOU ALL THE VERY BEST FOR YOUR BRIGHT FUTURE.



#### I WANT TO ASK YOU A QUESTION ...?

WHAT WOULD ANY INTELLIGENT PERSON
WANT TO CHOOSE FROM THESE TWO..?

# 1. DISEASE 2. TREATMENT





# DISEASE

# SCIENTIFICALLY DESIGNED HUMAN BODY



### **ARE YOU REALLY HEALTHY..?**



## 7 ELEMENTS OF BODY



SEVEN NUTRIENTS SUCH AS WATER, CARBOHYDRATE, FAT, PROTEIN AS WELL AS VITAMINS, MINERALS, AND FIBER ARE NEEDED TO KEEP OUR BODY'S HEALTH RIGHT, BUT MANY OF US ASSUME ADEQUATE AMOUNTS OF WATER, CARBOHYDRATES AND FATS.

BUT MANY OF US CONSUME PROTEIN, VITAMINS, AND FIBER ALMOST UNACCOUNTED FOR. OUR LEADING HEALTH ORGANIZATIONS SUCH AS WHO (WORLD HEALTH ORGANIZATION), ICMR (INDIAN COUNCIL OF MEDICAL RESEARCH) AND NIN (NATIONAL INSTITUTE OF NUTRITION) RECOMMEND INCORPORATING THESE NUTRIENTS IN ABUNDANT FOOD DAILY FOR GOOD HEALTH.

# FROM LACK OF 7 ELEMENTS OF THE BODY..?

WHAT HAPPENS WHEN THE BALANCE OF WATER, CARBOHYDRATES, FATS, PROTEINS, VITAMINS, MINERALS AND FIBER IN THE BODY DETERIORATES.

FOLLOWING ARE THE RELATED DISEASES: