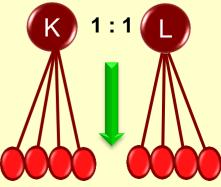

#### 1st HIGHEST TEAM

FROM THE 1st HIGHEST TEAM = 22500 BV

PAID SALES MATCHING = 22500 BV

#### 2nd HIGHEST TEAM

FROM THE 2nd HIGHEST TEAM
= 24050 BV

PAID SALES MATCHING = 22500 BV

**TOTAL PAID SALES MATCHING = 22500 BV** 

**CARRY FORWARD SALES = 1550 BV** 

20% SALES MATCHING INCENTIVE OF SALES MATCHING BV UP TO 11TH
LEVEL.THEN 10% SALES MATCHING INCENTIVE 12TH LEVEL FROM SALES MATCH
BV UP TO UNLIMITED DEPTH.