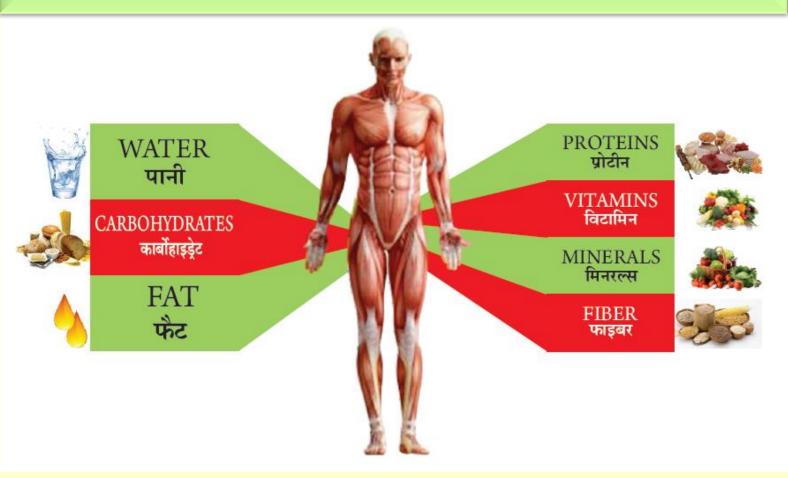

## 7 ELEMENTS OF BODY

SEVEN NUTRIENTS SUCH AS WATER, CARBOHYDRATE, FAT, PROTEIN AS WELL AS VITAMINS, MINERALS, AND FIBER ARE NEEDED TO KEEP OUR BODY'S HEALTH RIGHT, BUT MANY OF US ASSUME ADEQUATE AMOUNTS OF WATER, CARBOHYDRATES AND FATS.

BUT MANY OF US CONSUME PROTEIN, VITAMINS, AND FIBER ALMOST UNACCOUNTED FOR. OUR LEADING HEALTH ORGANIZATIONS SUCH AS WHO (WORLD HEALTH ORGANIZATION), ICMR (INDIAN COUNCIL OF MEDICAL RESEARCH) AND NIN (NATIONAL INSTITUTE OF NUTRITION) RECOMMEND INCORPORATING THESE NUTRIENTS IN ABUNDANT FOOD DAILY FOR GOOD HEALTH.