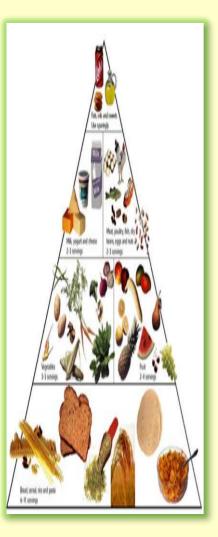

## 7 ELEMENTS OF BODY

SEVEN NUTRIENTS SUCH AS WATER, CARBOHYDRATE, FAT, PROTEIN AS WELL AS VITAMINS, MINERALS, AND FIBER ARE NEEDED TO KEEP OUR BODY'S HEALTH RIGHT, BUT MANY OF US ASSUME ADEQUATE AMOUNTS OF WATER, CARBOHYDRATES AND FATS.

BUT MANY OF US CONSUME PROTEIN, VITAMINS, AND FIBER ALMOST UNACCOUNTED FOR. OUR LEADING HEALTH ORGANIZATIONS SUCH AS WHO (WORLD HEALTH ORGANIZATION), ICMR (INDIAN COUNCIL OF MEDICAL RESEARCH) AND NIN (NATIONAL INSTITUTE OF NUTRITION) RECOMMEND INCORPORATING THESE NUTRIENTS IN ABUNDANT FOOD DAILY FOR GOOD HEALTH.

# FROM LACK OF 7 ELEMENTS OF THE BODY..?

WHAT HAPPENS WHEN THE BALANCE OF WATER, CARBOHYDRATES, FATS, PROTEINS, VITAMINS, MINERALS AND FIBER IN THE BODY DETERIORATES.

FOLLOWING ARE THE RELATED DISEASES:DIABETES, BLOOD PRESSURE, DIGESTIVE SYSTEM
DISORDER, NERVOUS SYSTEM DISORDER, HEART
DISEASE, ARTHRITIS (BONE & JOINT DISORDER),
BLINDNESS (EYE PROBLEM), BODY INFECTION
(BODY ACHES), LOSS OF MEMORY, HAIR LOSS ETC.