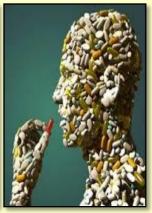

# SUPPLY IS LOW ACCORDING TO DEMAND INSTEAD OF GROWING, BEING BUILT.

OUR BODY IS NOT GETTING THE RIGHT NUTRIENTS FROM TODAY'S FOOD.

#### **GENETICALLY MODIFIED CROPS**

✓ TOXIC PESTICIDES FROM GM FOOD CROPS FOUND IN SOIL WITH LOW NUTRIENT LEVELS IN UNBORN BABIES. TOXIC PESTICIDES THAT ARE ADDED TO GENETICALLY MODIFIED FOOD CROPS, RECORDED IN THE BLOOD OF PREGNANT WOMEN AND THEIR UNBORN BABIES. (TIMES OF INDIA)

#### **CHANGE IN COOKING METHOD**

✓ NUTRIENTS, INCLUDING VEGETABLE LIQUIDS, ARE ALSO DESTROYED BY COOKING FOR LONG PERIODS OR AT HIGH TEMPERATURES.

#### STORAGE AND TRANSPORT

- ✓ FRUITS AND VEGETABLES TRAVEL
  THOUSANDS OF MILES TO REACH THE
  SUPERMARKET.
- ✓ FOOD, WHICH WE CONSIDER TO BE FRESH AND NUTRITIOUS, OFTEN HAS THE OPPOSITE. THAT IS, MOST OF THEM ARE STORED.
- ✓ EX: FRUITS AND VEGETABLES LOSE BETWEEN 50% AND 90% OF THEIR VITAMIN C WITHIN 24 HOURS AT THE LOWEST ROOM TEMPERATURE IN THE STORE.