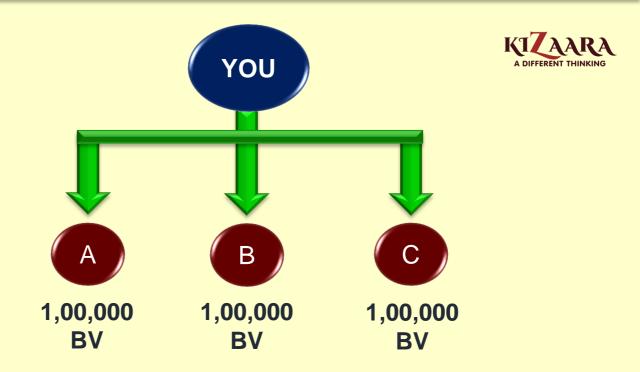

## **TRAVEL FUND\***

{ 2% OF THE TOTAL MONTHLY BV TURNOVER OF THE COMPANY }

IN YOUR TEAM:- AS SOON AS THERE IS A BUSINESS OF 1 - 1 LAKH BV IN EVERY MONTH FROM 3 DIFFERENT TEAMS, THEN YOU GET 2% TRAVEL FUND OF THE TOTAL BV TURNOVER OF THE COMPANY ACCORDING TO THE FORMULA GIVEN BELOW.

TRAVEL FUND = 2% OF COMPANY'S MONTHLY BV TURNOVER

TOTAL NO. OF TRAVEL FUND ACHIEVERS

YOU CAN EARN UNLIMITED TRAVEL FUND