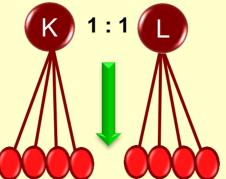

#### 1st HIGHEST TEAM

FROM THE 1st HIGHEST TEAM = 22500 BV

PAID SALES MATCHING = 22500 BV

#### 2nd HIGHEST TEAM

FROM THE 2nd HIGHEST TEAM
= 24050 BV

PAID SALES MATCHING = 22500 BV

**TOTAL PAID SALES MATCHING = 22500 BV** 

**CARRY FORWARD SALES = 1550 BV** 

20% SALES MATCHING INCENTIVE OF SALES MATCHING BV UP TO 11TH
LEVEL.THEN 10% SALES MATCHING INCENTIVE 12TH LEVEL FROM SALES MATCH
BV UP TO UNLIMITED DEPTH.