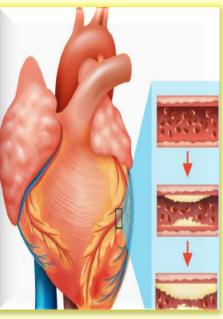

#### **CARDIO VASCULAR DISEASES**

INDIA ACCOUNTS FOR 60% OF HEARTRELATED DEATHS IN THE WORLD.

ACCORDING TO INDIA'S WELL-KNOWN
RADIOLOGIST HARSH MAHAJAN, BY 2020,
THERE ARE OVER 4.77 MILLION DEATHS
FROM CARDIO VASCULAR DISEASE (CVD)
IN INDIA AND 2.58 MILLION DEATHS FROM
CORONARY HEART DISEASE (CHD).

#### **AYUR CARDIO CARE 1**

AYUR CARDIO CARE 1 IS USEFUL FOR HEALTHY HEART. AYUR CARDIO CARE 1 HELPS A LOT IN FIGHTING AND OVERCOMING VARIOUS HEART DISEASES. CURES HEART DISEASES. NATURALLY MAINTAINS BLOOD PRESSURE. CURES HEART BLOCKAGES AND KEEPS HEART HEALTHY.