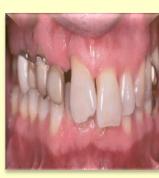

#### **AYUR DENTAL CARE 1**

AYUR DENTAL CARE 1 HELPS TO STRENGTHEN LOOSE TEETH, STOP BLEEDING GUMS, FIGHT GERMS, CURES TOOTHACHE, PREVENTS GUM INFECTION, PROTECTS AGAINST CAVITY BACTERIA, PIS (PUS) CURES EXUDATION, MOUTH ULCERS, RED SPOTS ON LIPS, TONGUE OR GUMS ETC., CORRECTS HALITOSIS, AYUR DENTAL CARE 1 WORKS VERY WELL IN CURING PYORRHEA.