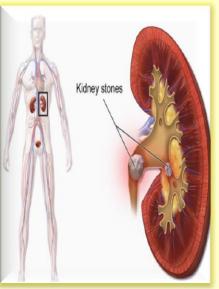

#### STONE PROBLEM

ONE IN EVERY 20 PEOPLE DEVELOPS KIDNEY STONES AT SOME POINT IN THEIR LIFE. KIDNEY STONES ARE FORMED WHEN THERE IS A DECREASE IN URINE VOLUME OR EXCESS OF STONE-FORMING SUBSTANCES IN THE URINE.