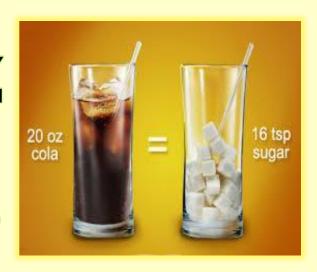

#### 2. ALARMING SUGAR CONTENT

PROCEEDING TO DIABETES, WEIGHT GAIN, INCREASED BP, HIGH CHOLESTEROL, HEART DISEASE, PREMATURE AGING ETC.

#### **6. TAP WATER**

IT CONTAINS CHEMICALS LIKE CHLORINE, LEAD, CADMIUM, ORGANIC POLLUTANTS ETC.

DO YOU KNOW?
IN YOUR FAVORITE
DRINK THE SUGAR IS
EQUIVALENT TO 16
PACKETS OF SUGAR.