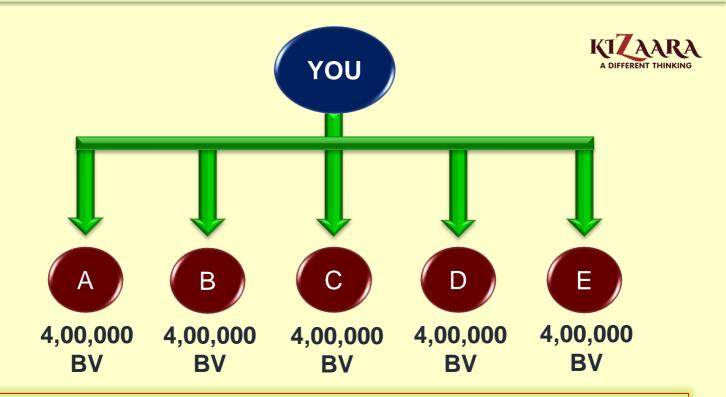

## **CAR FUND\***

{ 1.5% OF THE TOTAL MONTHLY BV TURNOVER OF THE COMPANY }

IN YOUR TEAM:- AS SOON AS THERE IS A BUSINESS OF 3 - 3
LAKH BV IN EVERY MONTH FROM 5 DIFFERENT TEAMS, THEN
YOU GET 1.5% CAR FUND OF THE TOTAL BV TURNOVER OF
THE COMPANY ACCORDING TO THE FORMULA GIVEN BELOW.

CAR FUND = 1.5% OF COMPANY'S MONTHLY BV TURNOVER

**TOTAL NO. OF CAR FUND ACHIEVERS** 

YOU CAN EARN UNLIMITED CAR FUND

## **HOUSE FUND\***

{ 1.5% OF THE TOTAL MONTHLY BV TURNOVER OF THE COMPANY }

IN YOUR TEAM:- AS SOON AS THERE IS A BUSINESS OF 4 - 4
LAKH BV IN EVERY MONTH FROM 5 DIFFERENT TEAMS, THEN
YOU GET 1.5% HOUSE FUND OF THE TOTAL BV TURNOVER OF
THE COMPANY ACCORDING TO THE FORMULA GIVEN BELOW.

**HOUSE FUND** = 1.5% OF COMPANY'S MONTHLY BV TURNOVER

TOTAL NO. OF HOUSE FUND ACHIEVERS

YOU CAN EARN UNLIMITED HOUSE FUND